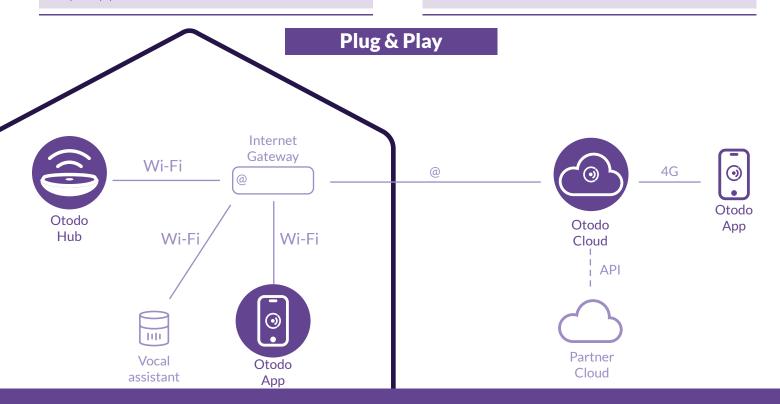

# OTODO ONE, A TAILOR-MADE SOLUTION

**The Otodo multi-protocol Hub** communicates by Wi-Fi with your internet router. It lets you manage and set up most commercial connected objects, as well as older remote-controlled devices from different brands.

- Very cost effective
- Quad band antennas: RF 433/868-915 MHz, BLE, Zigbee 3, Z-Wave, Wi-Fi
- Hardware integration possibilities into thirdparty products

**The Otodo mobile** app unifies all mobile apps and remote controls. It allows you to monitor and control all your devices, to set up some scenarios with a few clicks, and also to receive notifications and alerts.

- IoS, Android
- Voice interaction enabled
- Graphic design customization possibilities or SDK availability for easy integration into third-party mobile App

#### **Otodo Voice Control:**

The Otodo platform is compatible with the major voice assistants. Thanks to **a single skill "Otodo"**, the user can control by voice all the devices connected to the Otodo platform.

In addition, a proprietary NLP (Natural Language Processor) enables voice interaction with others devices.