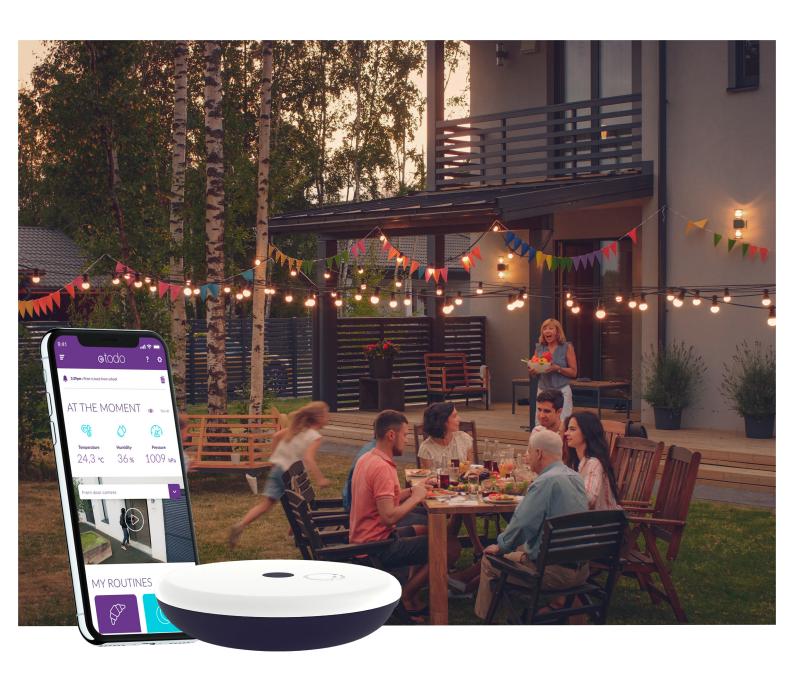

# UNIVERSAL SMART HOME PLATFORM

A white label solution for smart home services, specifically developed for telecom operators and service providers.

# OTODO ONE, A TAILOR-MADE SOLUTION

**The Otodo multi-protocol Hub** communicates by Wi-Fi with your internet router. It lets you manage and set up most commercial connected objects, as well as older remote-controlled devices from different brands.

## **Endless interactions possibilities**

The Otodo One solution **enhances Smart Home experience** by multiplying interaction possibilities:

Mobile App

Vocal Assistants

Connected buttons